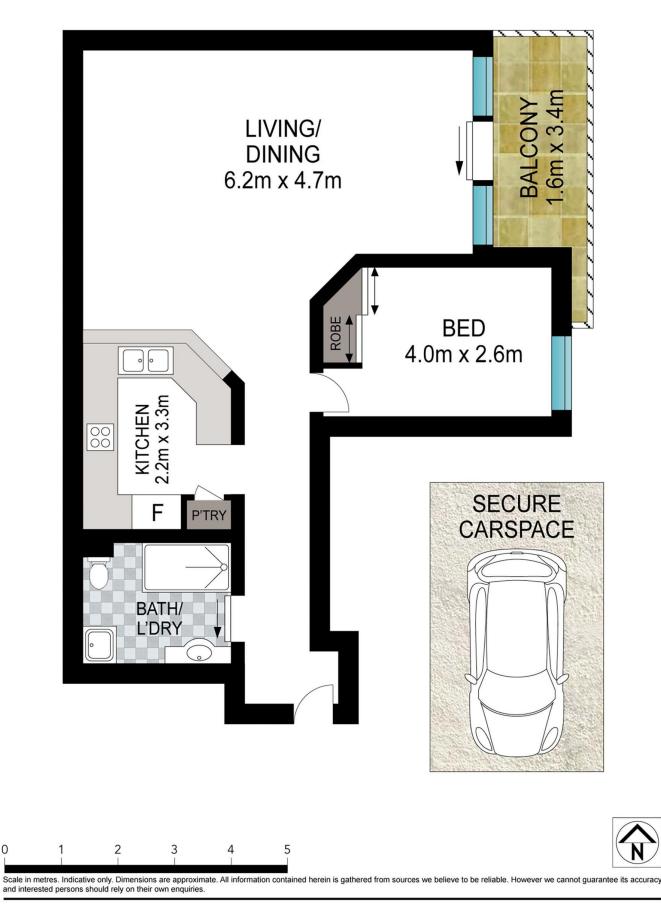

An easy-to-maintain layout with generous living and dining areas

Large picture windows maximise natural light and great outlooks

Private balcony enjoying showstopping north-east Sydney

1 🛤 1 🚰 1 🚘

| Price     | : \$1,250,000 |
|-----------|---------------|
| Land Size | : 77 sqm      |
| View      | : https://www |