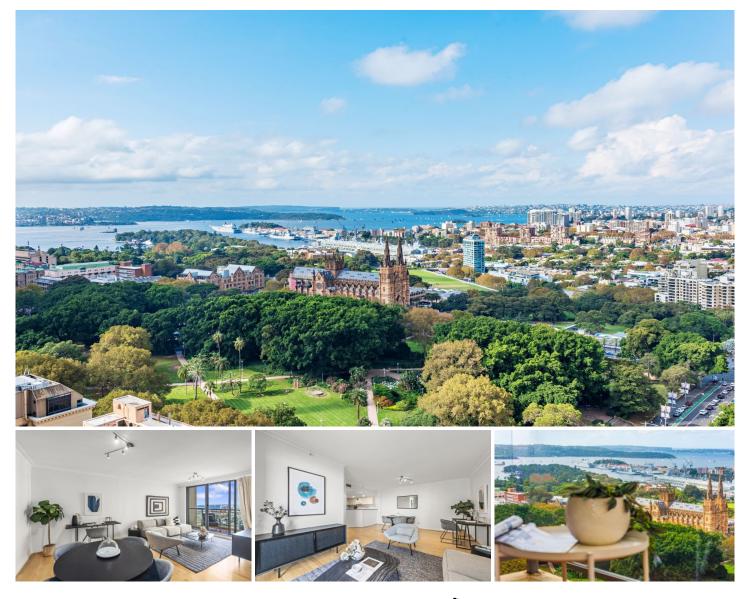

## Level 32/197-199 Castlereagh Street Sydney NSW

Executive inner-city living is at its very best when boasting world-class panoramic views that stretch over Hyde Park, St Mary's Cathedral and out to the harbour. This well-scaled one-bedroom corner apartment is smartly appointed throughout and is located high on the 32nd floor of the acclaimed Victoria Tower in the heart of the CBD. All the right ingredients for owner-occupier or rental success are here and ready to enjoy with a premium address that has all of Sydney's major attractions, including Pitt Street Mall, the luxury goods retail quarter of Castlereagh Street and Town Hall station within footsteps from the front door.

An easy-to-maintain layout with generous living and dining areas

Large picture windows maximise natural light and great outlooks

Private balcony enjoying showstopping north-east Sydney

1 🛤 1 🚰 1 🚘

| Price     | : \$1,250,000 |
|-----------|---------------|
| Land Size | : 77 sqm      |
| View      | : https://www |