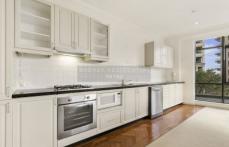

## 406/168 Kent Street Sydney NSW

\*\*DEPOSIT TAKEN\*\* Perfect North West corner of the well established residential complex, and embracing the spectacular views of the harbour, is this well maintained one bedroom apartment. It's just moments to the financial centre, barangaroo, cultural attractions, great dining and entertainment.

Open plan living dining leading to huge balcony Desirable corner position bathed in natural light Renovated bathroom integrated with laundry space Internal Laundry Ducted air conditioning, security parking 7/24 Security and concierge Fully facilities with private library Internal size including balcony; 85sqm