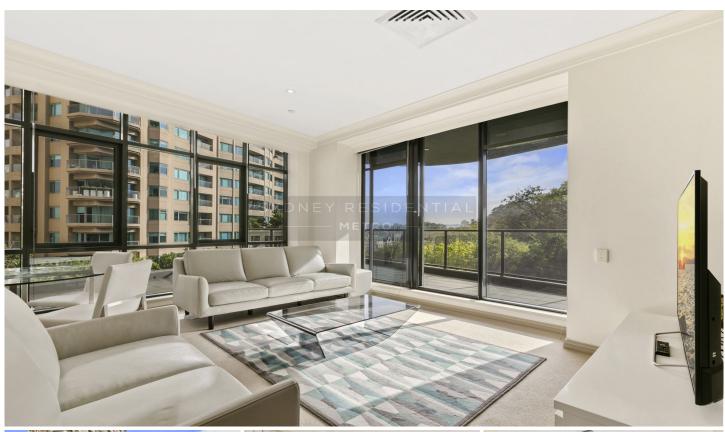

## 406/168 Kent Street Sydney NSW

\*\*DEPOSIT TAKEN\*\* Perfect North West corner of the well established residential complex, and embracing the spectacular views of the harbour, is this well maintained one bedroom apartment. It's just moments to the financial centre, barangaroo, cultural attractions, great dining and entertainment.

Open plan living dining leading to huge balcony Desirable corner position bathed in natural light Renovated bathroom integrated with laundry space Internal Laundry Ducted air conditioning, security parking 7/24 Security and concierge Fully facilities with private library Internal size including balcony; 85sqm