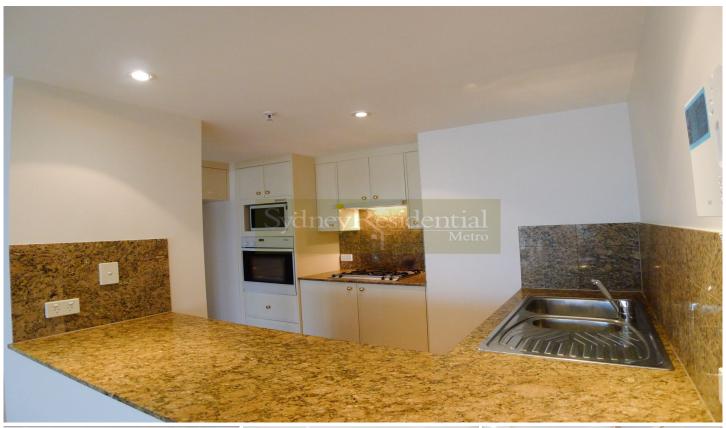

- Oversized bedrooms with built-ins
- Oversized stone top bathroom
- Open plan living/dining area opens to sunlit large balcony
- Gourmet gas kitchen
- Air conditioning, internal laundry
- Security visual intercom and 24 hours concierge services
- Resort style facilities including rooftop pool, spa & gymnasium