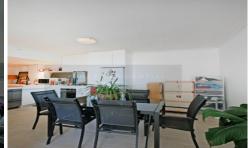

- \* Renovated Kitchen with gas appliances
- \* Timber tiles flooring throughout the apartment
- \* Large study space
- \* Large bedroom with built-in robes
- \* Fully ducted air conditioning
- \* Open plan living/dining area
- \* Internal laundry with dryer
- \* Security car space
- \* 24-hour concierge and security
- 2 minutes walk to Town Hall, stroll to QVB, David Jones,