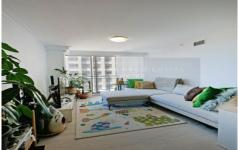

- \* Renovated Kitchen with gas appliances
- \* Timber tiles flooring throughout the apartment
- \* Large study space
- \* Large bedroom with built-in robes
- \* Fully ducted air conditioning
- \* Open plan living/dining area
- \* Internal laundry with dryer
- \* Security car space
- \* 24-hour concierge and security
- 2 minutes walk to Town Hall, stroll to QVB, David Jones,