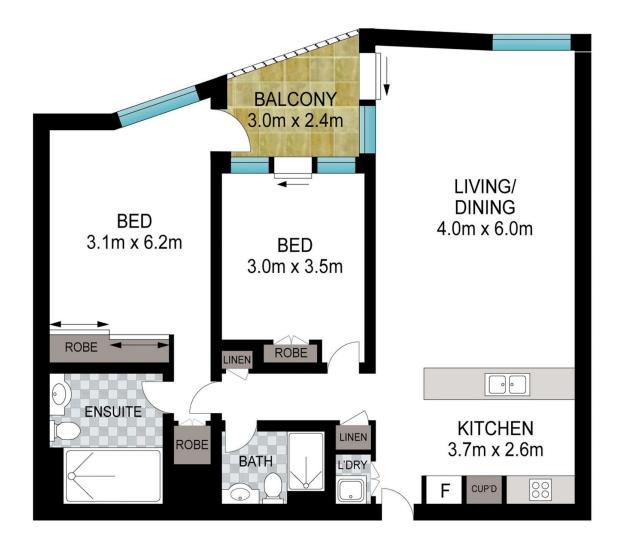

- Bright and airy interiors feature an open design living and dining area

- Miele stone gas kitchen, ducted air conditioning

- Both bedrooms and living area have access to sunlit balcony

- Well proportioned bedrooms with built-ins and master ensuite