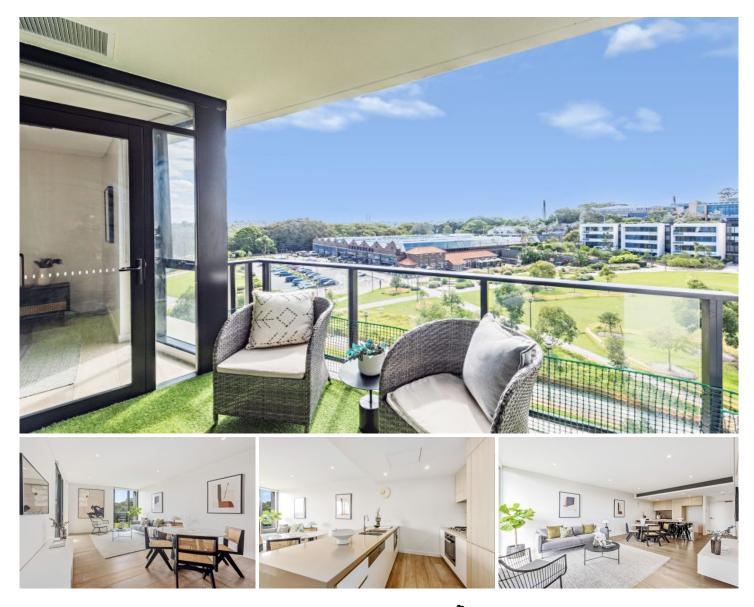

## 515/159 Ross Street Forest Lodge NSW

Arguably one of the best positions in the development, this north east facing fifth floor apartment integrates its park front landscape with a visionary architectural design and expert craftsmanship.

Perfectly placed for city professionals and downsizers, this sleek property is ideally located with light rail transport and the Tramsheds vibrant shopping, dining and cafe precinct just a short stroll away.

- Bright and airy interiors feature an open design living and dining area

- Miele stone gas kitchen, ducted air conditioning

- Both bedrooms and living area have access to sunlit balcony

- Well proportioned bedrooms with built-ins and master ensuite