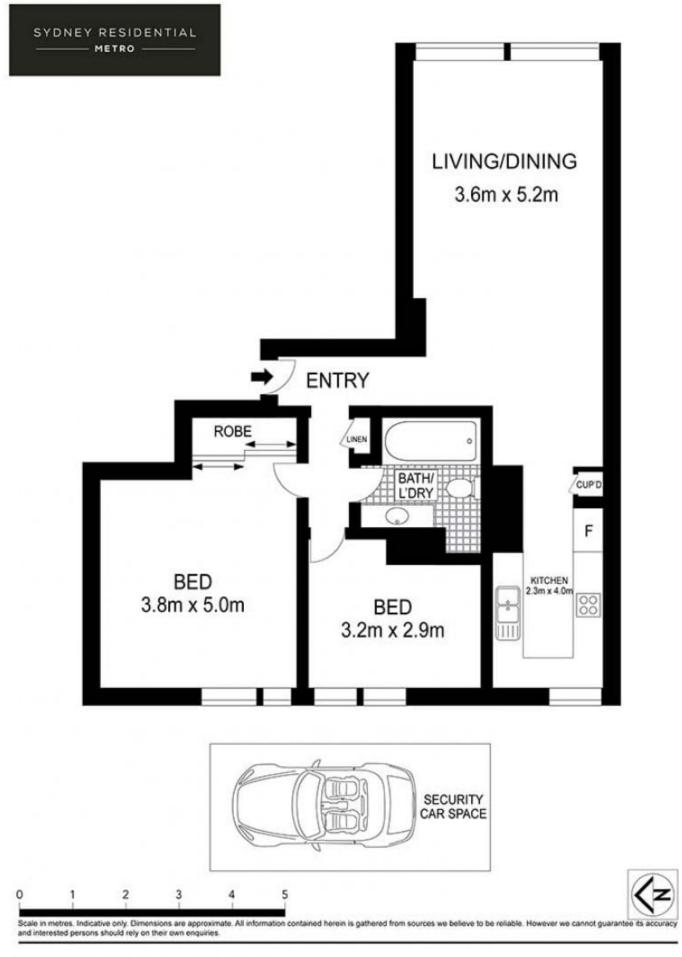

- Magnificent Hyde Park view from living area
- Updated kitchen with windows and bathroom with laundry facilities
- Timber flooring throughout
- Dual aspect which is ideal for cross-flow ventilation
- Rare security carspace on separate title