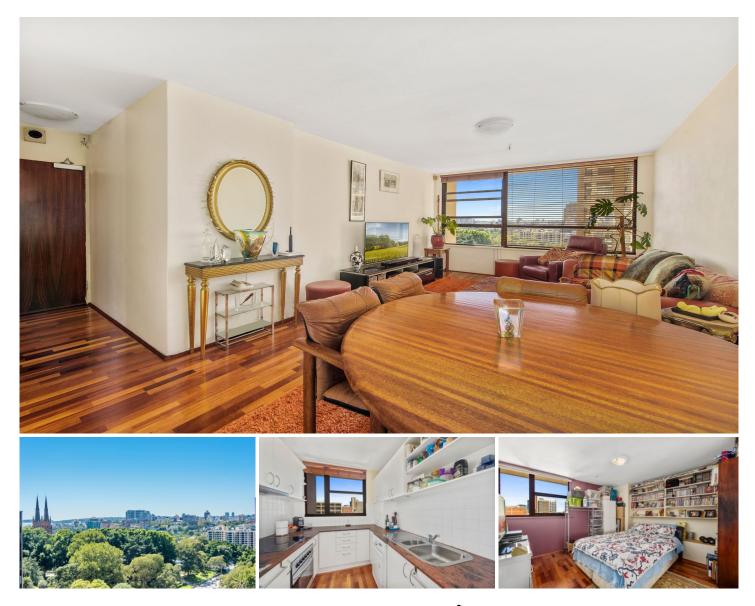

## 178/27 Park Street Sydney NSW

Live a convenient and vibrant inner city lifestyle in this charming and affordable two bedroom apartment positioned on the 17th floor of the popular 'Park Regis' building. This light filled property commands spectacular views across Sydney Hyde Park and stroll to Town Hall, QVB, David Jones and Westfield.

- Magnificent Hyde Park view from living area
- Updated kitchen with windows and bathroom with laundry facilities
- Timber flooring throughout
- Dual aspect which is ideal for cross-flow ventilation
- Rare security carspace on separate title

- Residents have access to rooftop sundeck and pool with 360 degree views of Sydney CBD