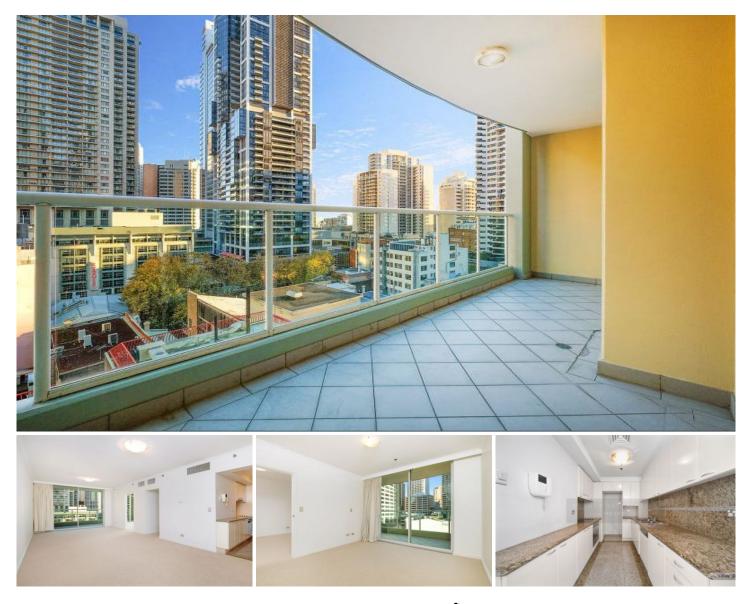

## 1006/343 Pitt Street Sydney NSW

Please get in touch with agent Queenly Chin on 0405 500 868 for an open inspection.

Set right in the vibrant heart of the CBD, with every conceivable amenity at its doorstep, this impeccably presented one-bedroom apartment is perfectly positioned on the 10th level of this landmark residential development Century Tower.

Features:

- Sweeping district views from both bedroom and living area

- Generous bedroom with built-in wardrobes and balcony access

- Inviting lounge/dining flows to a full-width balcony

- Elegantly appointed kitchen with stainless steel appliances and granite bench top and floors