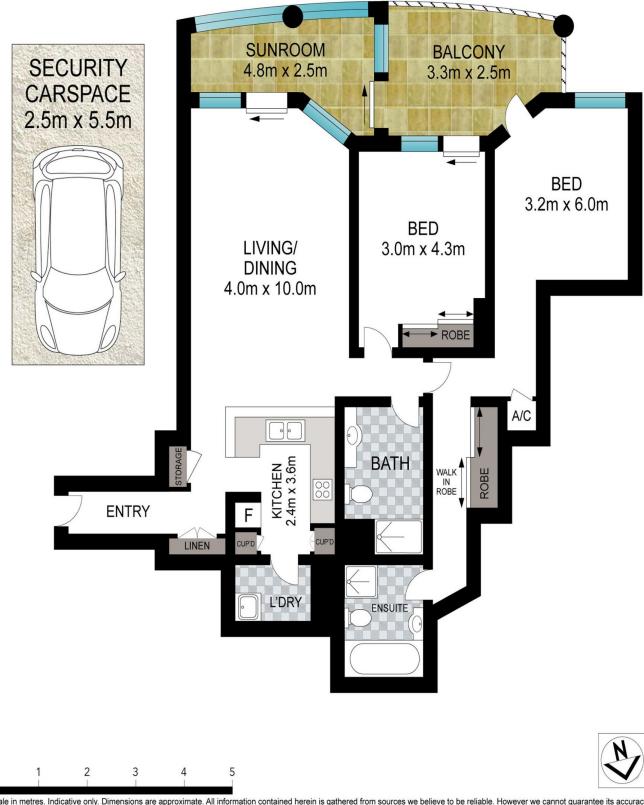

You will appreciate the spacious open plan living/dining area opening to a large floor to ceiling glass winter garden, extending the entertaining area, and providing versatility.

The master bedroom enjoys a walk-in wardrobe and ensuite with bathtub.

Both double size bedrooms have direct access to under cover balcony.

You will find World Square, which is never short of

View : https://www.srmetro.com.au/sale/nsw/sydney-city /haymarket/residential/apartment/7939001

Paul Ding 02 9283 2832

Scale in metres. Indicative only. Dimensions are approximate. All information contained herein is gathered from sources we believe to be reliable. However we cannot guarantee its accuracy and interested persons should rely on their own enquiries.