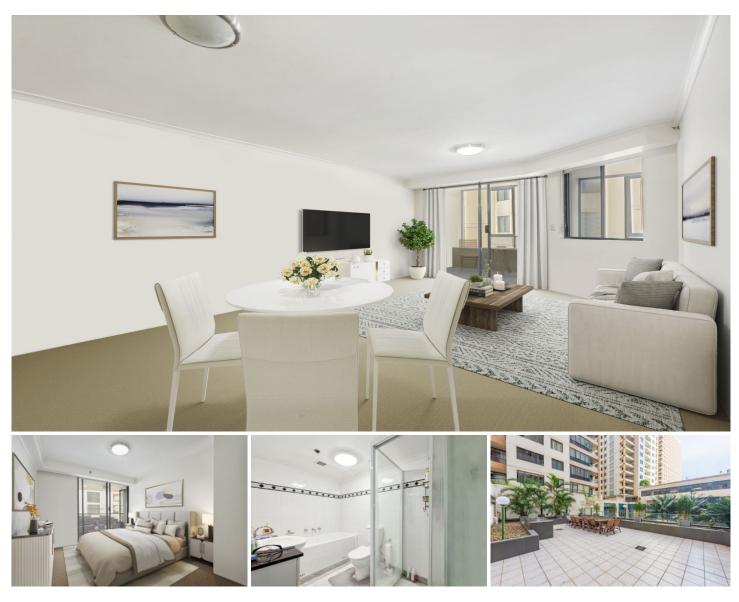

## 178/303 Castlereagh Street Haymarket NSW

This affordable two bedroom apartment presents an excellent convenient, easy lifestyle to owner occupiers and investors alike with every imaginable amenities at your doorstep. The apartment is well layout for a family home yet offers enormous potential scope to flex your interior imagination.

You will appreciate the spacious open plan living/dining area opening to a large floor to ceiling glass winter garden, extending the entertaining area, and providing versatility.

The master bedroom enjoys a walk-in wardrobe and ensuite with bathtub.

Both double size bedrooms have direct access to under cover balcony.

You will find World Square, which is never short of

View : https://www.srmetro.com.au/sale/nsw/sydney-city /haymarket/residential/apartment/7939001