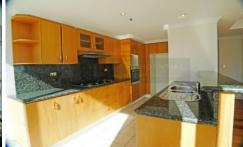

- Open plan living & dining open to full-width wrap-around balcony
- 4 generous bedrooms, 3 bathrooms, master ensuite & walk-in robes
- Granite kitchen equipped with stainless steel gas appliances
- Ducted air-con, internal laundry
- Security parking, gym & pool facilities