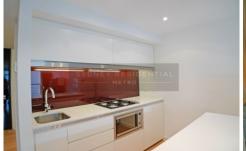

## Features:

- Contemporary open plan living with timber flooring
- Chic elegant kitchen with stainless steel gas appliances
- Fully ducted air-conditioning
- Internal laundry
- Indoor/outdoor 50m heated swimming pool and adjoining 20m pool.
- Expansive gymnasium with separate cardio and weight rooms
- Two intimate theatrettes
- Open air Jacuzzi with views to St Andrews Cathedral and Town Hall