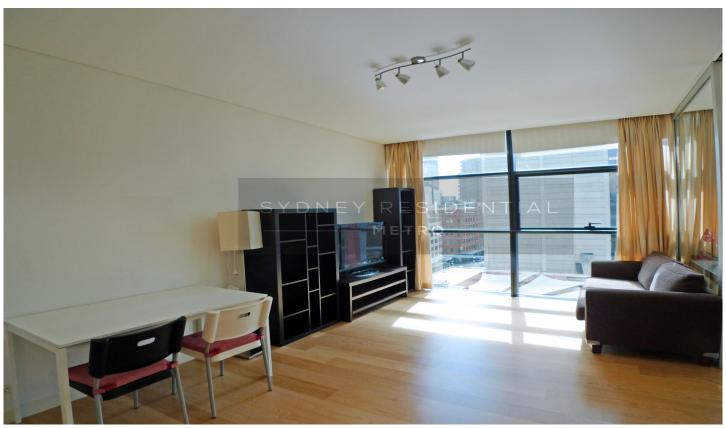

## 1805/101 Bathurst Street Sydney NSW

Stunning, designer apartment in the most prime location designed by internationally renowned architect Norman Foster of Foster & Partners.

## Features:

- Contemporary open plan living with timber flooring
- Chic elegant kitchen with stainless steel gas appliances
- Fully ducted air-conditioning
- Internal laundry
- Indoor/outdoor 50m heated swimming pool and adjoining 20m pool.
- Expansive gymnasium with separate cardio and weight rooms
- Two intimate theatrettes
- Open air Jacuzzi with views to St Andrews Cathedral and Town Hall