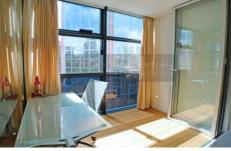

## Features:

- Contemporary open plan living with timber flooring
- Chic elegant kitchen with stainless steel gas appliances
- Fully ducted air-conditioning
- Internal laundry
- Indoor/outdoor 50m heated swimming pool and adjoining 20m pool.
- Expansive gymnasium with separate cardio and weight rooms
- Two intimate theatrettes
- Open air Jacuzzi with views to St Andrews Cathedral and Town Hall