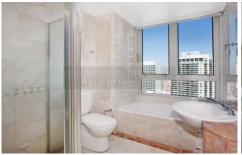

- Well presented 2 bedroom corner apartment sits high on level 37
- Open plan living & dining extends to the sunlit entertaining balcony
- Full brick construction; 2.7m ceiling
- Timber flooring throughout the living area and carpet in bedrooms
- Master ensuite with windows
- Deluxe kitchen with granite top & stainless steel appliances
- Ducted air conditioning, internal laundry