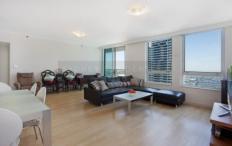

- Well presented 2 bedroom corner apartment sits high on level 37
- Open plan living & dining extends to the sunlit entertaining balcony
- Full brick construction; 2.7m ceiling
- Timber flooring throughout the living area and carpet in bedrooms
- Master ensuite with windows
- Deluxe kitchen with granite top & stainless steel appliances
- Ducted air conditioning, internal laundry