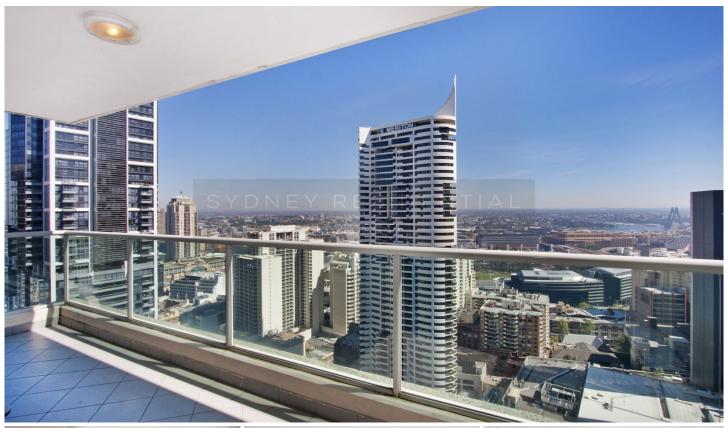

- Well presented 2 bedroom corner apartment sits high on level 37
- Open plan living & dining extends to the sunlit entertaining balcony
- Full brick construction; 2.7m ceiling
- Timber flooring throughout the living area and carpet in bedrooms
- Master ensuite with windows
- Deluxe kitchen with granite top & stainless steel appliances
- Ducted air conditioning, internal laundry