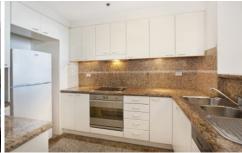

- Well presented 2 bedroom corner apartment sits high on level 37
- Open plan living & dining extends to the sunlit entertaining balcony
- Full brick construction; 2.7m ceiling
- Timber flooring throughout the living area and carpet in bedrooms
- Master ensuite with windows
- Deluxe kitchen with granite top & stainless steel appliances
- Ducted air conditioning, internal laundry