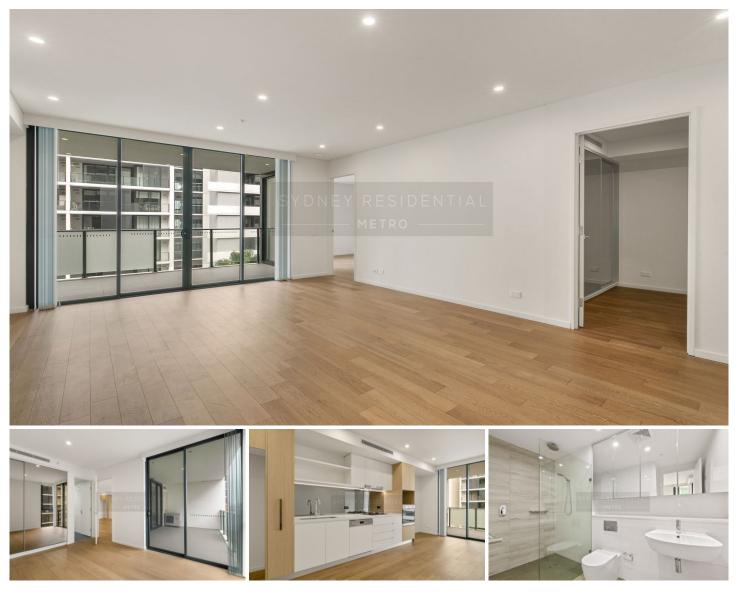

## B606/2 Muller Lane Mascot NSW

\*\*DEPOSIT TAKEN\*\* Situated on the 6th floor is this huge 2 bedroom apartment in the stunning near new urban/contemporary life style 'ESPRIT' building

Property Features;

- Perfectly located within walking distance to Mascot stations, shops, cafes, parks & transport.

- Spacious lounge and dining area that flows onto the entertainers' balcony.

- Stunning designer kitchen with stone bench top, state of the art of European and German appliances.

- Timber flooring throughout the apartment

View : https://www.srmetro.com.au/lease/nsw/eastern-s uburbs/mascot/residential/apartment/7937498

Farrah Cartwright 0420 311 618