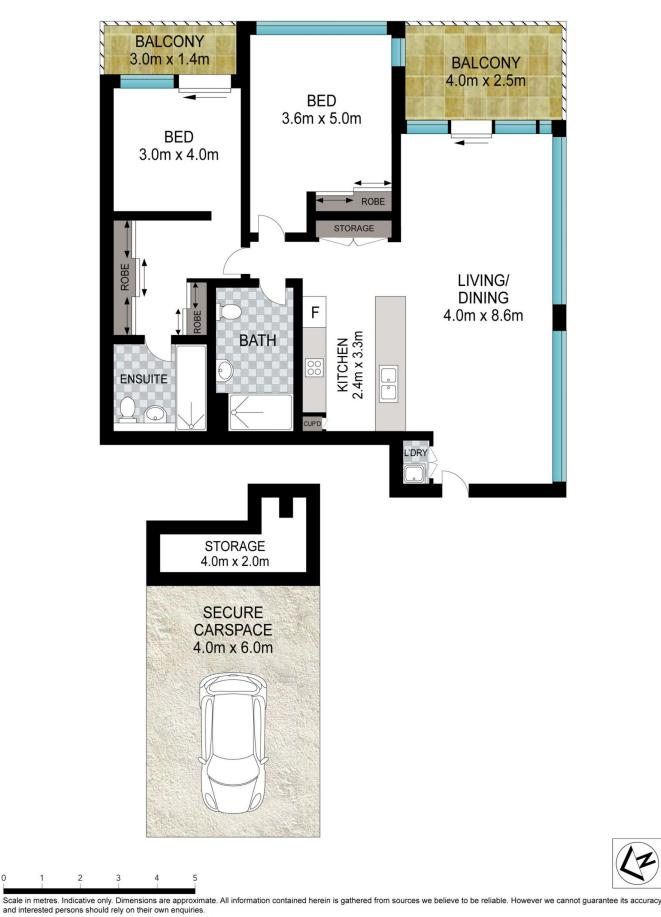

Designed by award winning architects Turner Associates Easterly panorama and aglow with morning sunlight Desirable corner position with minimal common wall Perched high on level 12 with 105sqm living area Rare find 24sqm of parking and storage space on title

## 2 🛤 2 🚔 1 🚘

- Land Size : 129 sqm
  - : https://www.srmetro.com.au/sale/nsw/easter n-suburbs/zetland/residential/apartment/793 3947

View

Paul Ding 02 9283 2832

https://www.srmetro.com.au