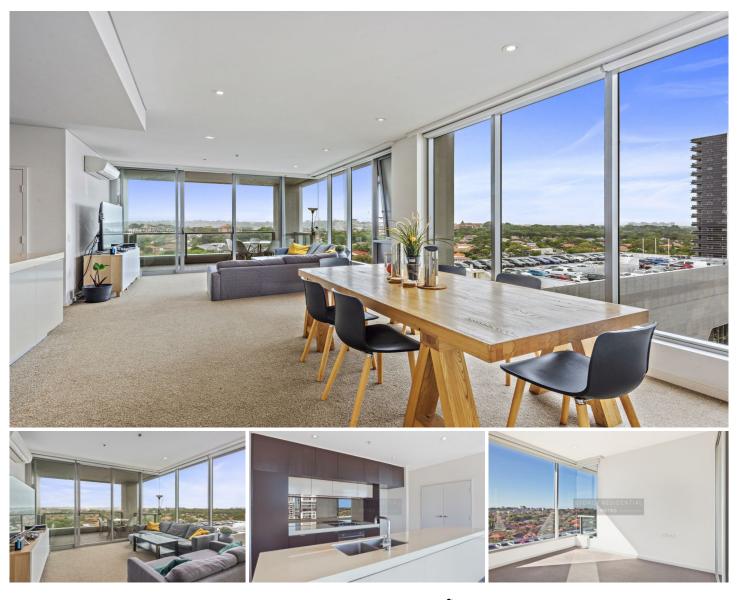

## 72/6A Defries Avenue Zetland NSW

Enjoying the coveted contemporary streamlined design, this Payce built luxury apartment exudes a perfect balance of aesthetics and practicality; complemented by an exceptional spacious interior with sleek and stylish finishes and bright open living area, it offers a great opportunity to secure a lifestyle purchase in an unmatched convenient location next to East Village shopping.

Designed by award winning architects Turner Associates Easterly panorama and aglow with morning sunlight Desirable corner position with minimal common wall Perched high on level 12 with 105sqm living area Rare find 24sqm of parking and storage space on title