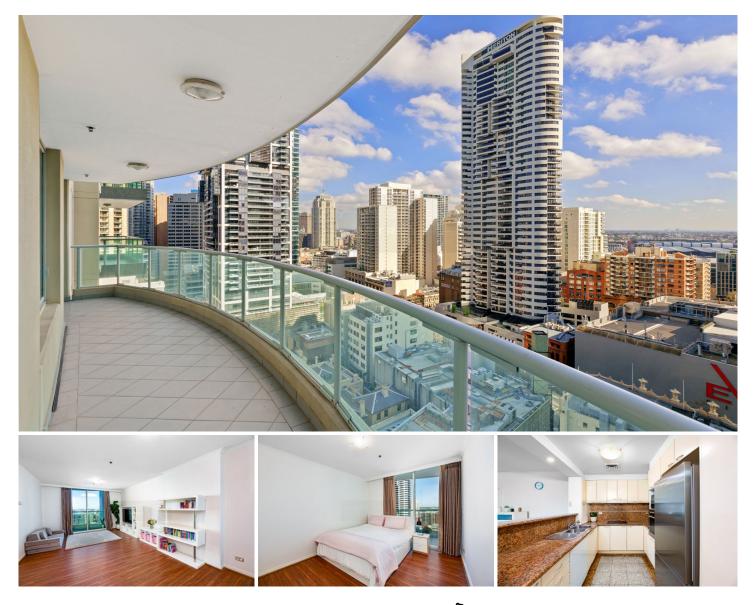

## 1708/343 Pitt Street Sydney NSW

Positioned for lifestyle and smartly designed for today's living, this well-appointed apartment in the acclaimed Century Tower will entice buyers with its generous two-bedroom layout and great convenience to all of the city's amenities. It combines practicality with style and features an easy maintenance layout that includes a bright interior, elevated cityscape outlooks plus an all-important security car space. It's also ideally located right in the heart of the CBD with Hyde Park, train stations, world-class dining, shopping and entertainment options just a few steps from the front door.

\* A well-managed security complex with a grand foyer and concierge

\* Generous and bright open design with good natural light throughout

\* Recently refreshed with new paint and sleek hybrid timber

## 2 🛤 2 🖕 1 🚘

**Price :** \$1,290,000

View : https://www.srmetro.com.au/sale/nsw/sydney-city /sydney/residential/apartment/7931355

Wilson Diec 02 9283 2832

Bernard Tsang 02 9283 2832

ENTRY

1708/343 Pitt Street, SYDNEY