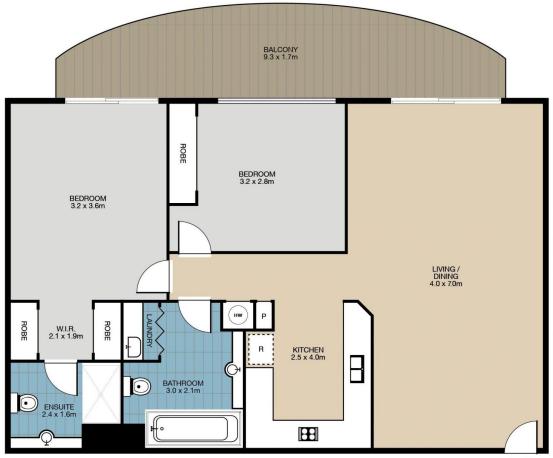

Total Area : 89m<sup>2</sup> (incl. balcony) Parking : 15m<sup>2</sup> This floor plan is intended as a guide only. Layout dimensions are approximate only. No representations or warranties of any nature whatsoeve are given or intended. Any person using this information should rely on their own enquiries.