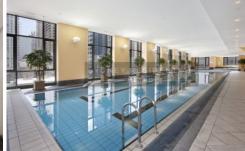

- Balcony access from living/dining area, timber flooring throughout
- Galley kitchen with granite benchtop & stainless steel appliances
- Fully tiled bathroom and internal laundry
- R/C air-conditioning & 24/7 concierge service
- Facilities which include a 25m heated pool, sauna, spa, gymnasium & squash court