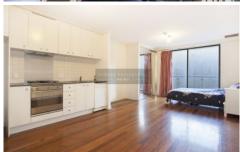

- Balcony access from living/dining area, timber flooring throughout
- Galley kitchen with granite benchtop & stainless steel appliances
- Fully tiled bathroom and internal laundry
- R/C air-conditioning & 24/7 concierge service
- Facilities which include a 25m heated pool, sauna, spa, gymnasium & squash court