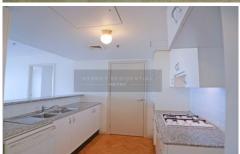

## Features include:

- \* Spacious 2-bedroom apartment
- \* Master bedroom with ensuite and access to the balcony
- \* Sleek kitchen with granite top, "Smeg' appliances & timber flooring
- \* Open plan lounge and dining lead to the balcony with unobstructed views
- \* Air-conditioning throughout
- \* Video security intercom and 24-hour concierge
- \* State of the art amenities which include heated pool, spa, sauna, gymnasium, jogging track, tennis courts, golf putting