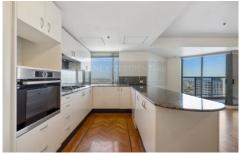

## **Property Features:**

- \*Bright and airy living and dining open to the balcony
- \*Elegance of tiled flooring throughout
- \*Open kitchen with gas cooking and modern appliances (MIELE & BOSCH).
- \*Three bedrooms, each generously sized and offering access to the balcony for a breath of fresh air and a moment of tranquilly amidst the urban buzz.
- \*Luxury of two immaculate bathrooms, including a master