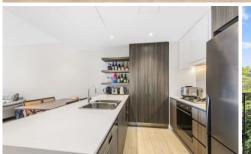

- Open design living and dining extends to North facing balcony
- Timber flooring throughout; pet-friendly building
- Premium kitchen with stone benchtop and gas appliances
- 2 double bedrooms with built-ins & master with balcony access
- Deluxe bathroom and master ensuite
- Ducted air conditioning, video intercom & lift access
- Security carspace plus additional lock up storage cage
- Full facilities which include a well equipped gym, community room, BBQ and landscaped gardens; IGA at door