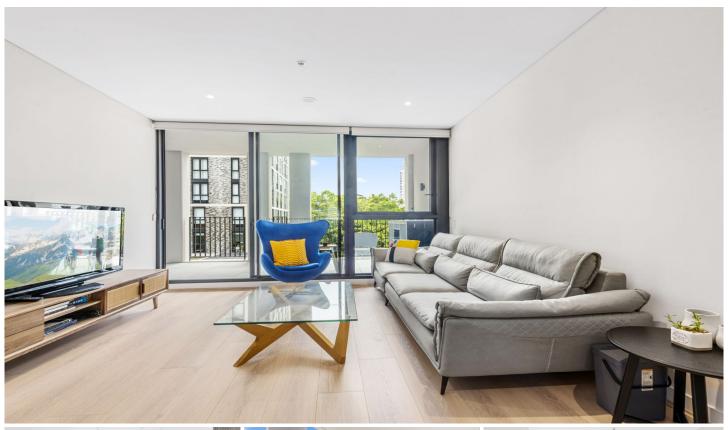

## 20408/2B Figtree Drive Sydney Olympic Park NSW

Located in the highly sought after Pavilions residences by Mirvac, this contemporary 2 bedroom apartment offers a generous living layout to suit all types of life and a private outdoor area that's perfect for day and night entertaining.

- Open design living and dining extends to North facing balcony
- Timber flooring throughout; pet-friendly building
- Premium kitchen with stone benchtop and gas appliances
- 2 double bedrooms with built-ins & master with balcony access
- Deluxe bathroom and master ensuite
- Ducted air conditioning, video intercom & lift access
- Security carspace plus additional lock up storage cage
- Full facilities which include a well equipped gym, community room, BBQ and landscaped gardens; IGA at door