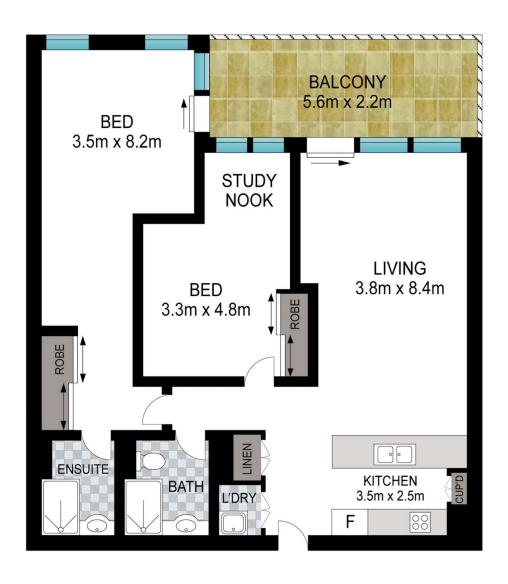

## 20408/2B Figtree Drive Sydney Olympic Park NSW

Located in the highly sought after Pavilions residences by Mirvac, this contemporary 2 bedroom apartment offers a generous living layout to suit all types of life and a private outdoor area that's perfect for day and night entertaining.

- Open design living and dining extends to North facing balcony
- Timber flooring throughout; pet-friendly building
- Premium kitchen with stone benchtop and gas appliances
- 2 double bedrooms with built-ins & master with balcony access
- Deluxe bathroom and master ensuite
- Ducted air conditioning, video intercom & lift access
- Security carspace plus additional lock up storage cage
- Full facilities which include a well equipped gym, community room, BBQ and landscaped gardens; IGA at door

2 🕒 2 🖺 1 🗬

Building Size: 90 sqm

View : https://w

: https://www.srmetro.com.au/sale/nsw/in ner-west/sydney-olympic-park/residentia

I/apartment/7906975

Bernard Tsang 02 9283 2832

Wilson Diec 02 9283 2832

Scale in metres. Indicative only. Dimensions are approximate. All information contained herein is gathered from sources we believe to be reliable. However we cannot guarantee its accuracy and interested persons should rely on their own enquiries.