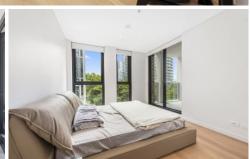

- Open design living and dining extends to North facing balcony
- Timber flooring throughout; pet-friendly building
- Premium kitchen with stone benchtop and gas appliances
- 2 double bedrooms with built-ins & master with balcony access
- Deluxe bathroom and master ensuite
- Ducted air conditioning, video intercom & lift access
- Security carspace plus additional lock up storage cage
- Full facilities which include a well equipped gym, community room, BBQ and landscaped gardens; IGA at door