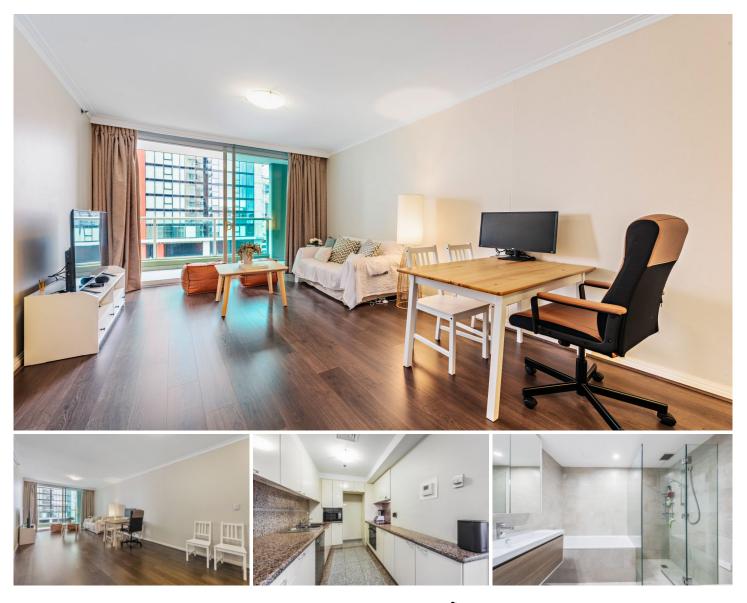

## Level 38/343 Pitt Street Sydney NSW

Merged high on level 38 in a desirable north facing position, this 66sqm one bedroom apartment offers homeowner a life style of exceptional convenience in the very vibrant heart of the city's famed entertainment district, with moments to George street cinema, Town Hall station, Pitt Street mall & Hyde Park. The Century Tower is a reputable established residence surrounded by an array of cafes, restaurants, shopping and all the great amenities City has to offer.

Large open plan layout featuring combined living and dining

Granite kitchen equipped with quality stainless appliances North facing bedroom with built-in wardrobe and direct balcony access

Fully renovated bathroom appointed with bathtub, shower and laundry