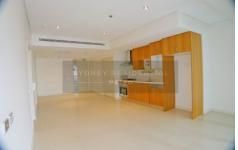

- \*Spacious open plan living area enjoys natural light, entertainer's winter garden with fantastic views.
- \*Stylish gourmet kitchen with stone bench top and stainless steel appliances, gas cooking.
- \*Oversize bedroom with floor to ceiling glass and direct access to winter garden.
- \* A full size bathroom is also included with shower separate from the bathtub.