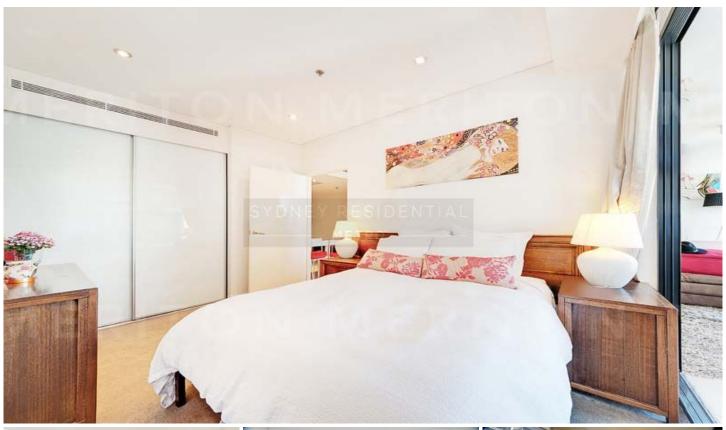

- \*Spacious open plan living area enjoys natural light, entertainer's winter garden with fantastic views.
- \*Stylish gourmet kitchen with stone bench top and stainless steel appliances, gas cooking.
- \*Oversize bedroom with floor to ceiling glass and direct access to winter garden.
- \* A full size bathroom is also included with shower separate from the bathtub.