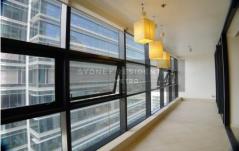

- \*Spacious open plan living area enjoys natural light, entertainer's winter garden with fantastic views.
- \*Stylish gourmet kitchen with stone bench top and stainless steel appliances, gas cooking.
- \*Oversize bedroom with floor to ceiling glass and direct access to winter garden.
- \* A full size bathroom is also included with shower separate from the bathtub.