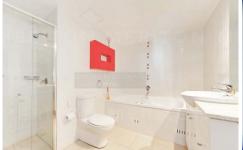

- \*Spacious open plan living area enjoys natural light, entertainer's winter garden with fantastic views.
- \*Stylish gourmet kitchen with stone bench top and stainless steel appliances, gas cooking.
- \*Oversize bedroom with floor to ceiling glass and direct access to winter garden.
- \* A full size bathroom is also included with shower separate from the bathtub.