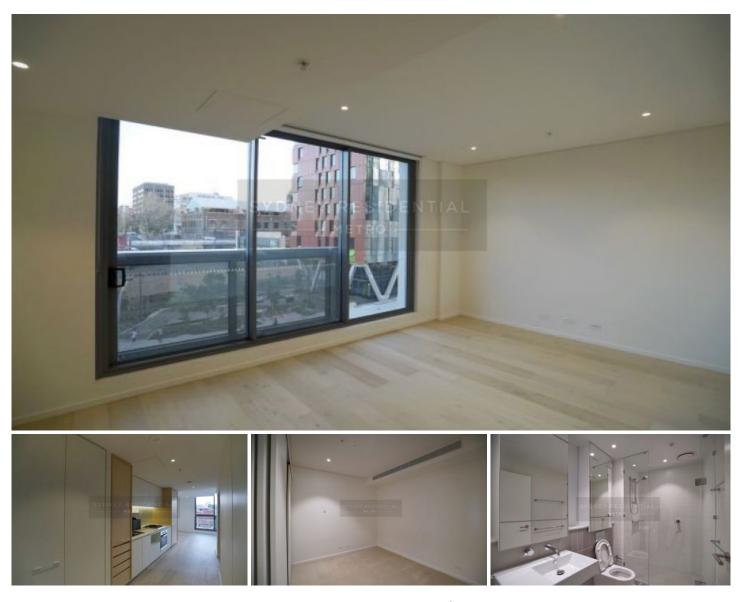

## 1033/1 Steam Mill Lane Haymarket NSW

\*\*DEPOSIT TAKEN\*\* It is ideally positioned in the heart of the CBD, and steps away from Chinatown's vibrant restaurant, cafe and entertainment precinct. This fabulous property offers a metropolitan lifestyle in Sydney CBD.

- Beautifully presented with timber flooring in the living area and carpet in

bedroom

- Magnificent kitchen with stone bench top & Miele stainless steel appliances

1 🎮 1 🚔

**View** : https://www.srmetro.com.au/lease/nsw/sydney-cit y/haymarket/residential/apartment/7891238