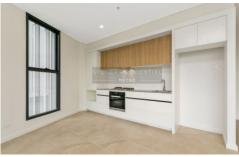

## **Property Features:**

- Ducted Air conditioning throughout
- Security Intercom & lift access
- Modern kitchen with stone bench tops & stainless steel gas cook top and dishwasher
- NBN ready building
- Tiled throughout, carpeted bedrooms & built in wardrobe
- Internal laundry with dryer included