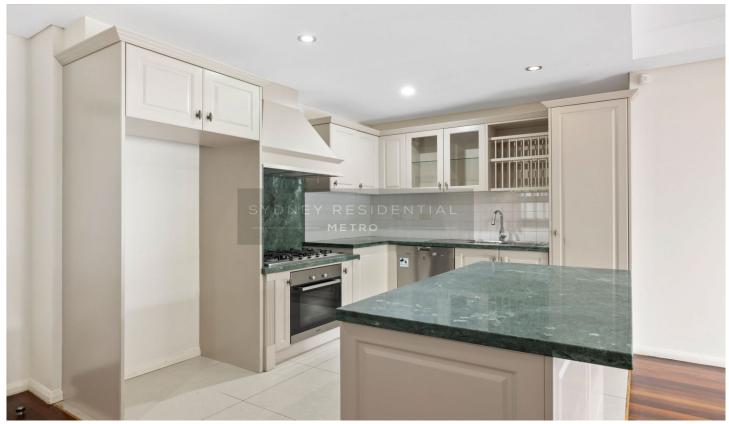

## Property Features;

- Spacious airy open plan Living area access to a large balcony
- Timber floor board through out
- Fully ducted reverse cycle air conditioning
- Modern Bathroom, ensuite with bath tub
- Designer fully equipped kitchen with MIELE appliances
- Lift access
- Secure car parking space with ample storage cage
- Easy access to Harris Farms, Coles schools, and Killara train station
- Minutes to drive to Chatswood Westfield and surrounding entertainment cafes and restaurants
- Internal Laundry