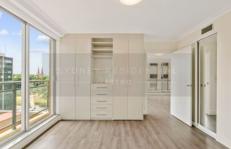

- Spacious square living area aglow with refreshing morning sunlight
- Timber floorboards throughout
- Morden kitchen with all Stainless steel appliances
- 2-way bathroom integrated with laundry space
- Internal laundry with dryer
- north facing open balcony with view to Centre Point
- Rare find car space just one level above the entrance