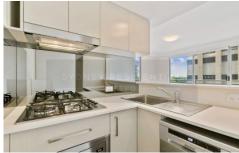

- Spacious square living area aglow with refreshing morning sunlight
- Timber floorboards throughout
- Morden kitchen with all Stainless steel appliances
- 2-way bathroom integrated with laundry space
- Internal laundry with dryer
- north facing open balcony with view to Centre Point
- Rare find car space just one level above the entrance