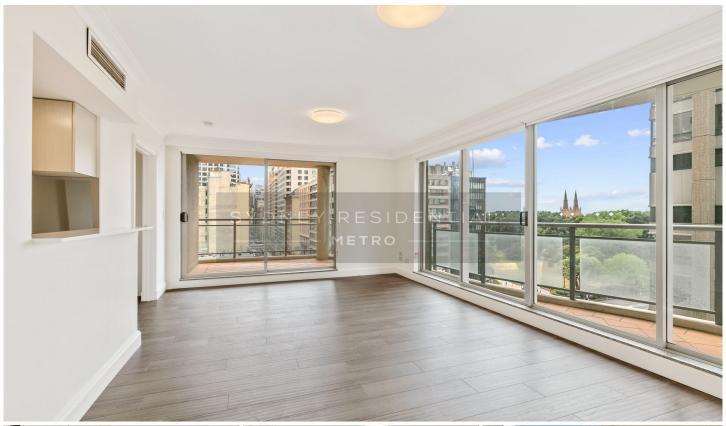

## 903/197-199 Castlereagh Street Sydney NSW

\*\*FOR OPEN HOUSE, PLEASE CALL JASON LI at 0401 682 998\*\*

Boasting the perfect north-east aspect and gazing across the open air to the magnificent Hyde Park green and City streets, an astute investment opportunity, it's just moments to the financial centre, cultural attractions, great dining and entertainment.

- Spacious square living area aglow with refreshing morning sunlight
- Timber floorboards throughout
- Morden kitchen with all Stainless steel appliances
- 2-way bathroom integrated with laundry space
- Internal laundry with dryer
- north facing open balcony with view to Centre Point
- Rare find car space just one level above the entrance