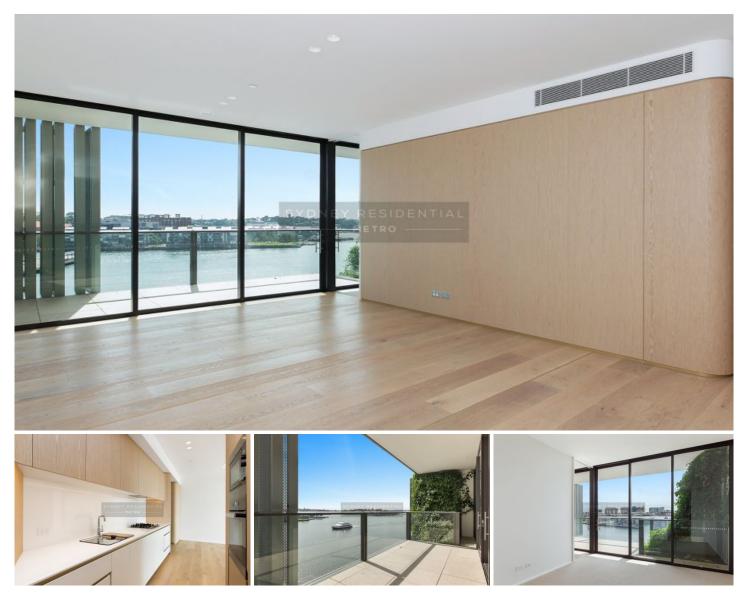

## 603/31 Barangaroo Avenue Sydney NSW

\*\*\*DEPOSIT TAKEN\*\*\* The property features a one generous bedroom with built-ins and a gourmet kitchen with Miele appliances. This seamless design is complemented by the water front locale and a west facing orientation.

- One generous bedroom
- Built-in Wardrobe
- Modern bathroom
- Large balcony with gas & water connections
- Shutter blinds for balcony

**View** : https://www.srmetro.com.au/lease/nsw/sydney-cit y/sydney/residential/apartment/7874575