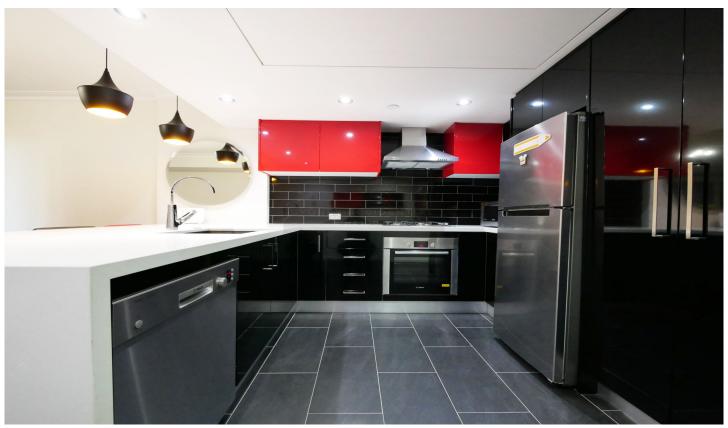

## 1006/197 Castlereagh Street Sydney NSW

Fully renovated throughout.

This large furnished one bedroom apartment is located in Victoria Towers. This property offers a convenient life style being in the heart of Sydney CBD. Furnished with quality furniture.

## This property features:

- -Fully Furnished
- -Modern Stylish kitchen and bathroom
- -Open plan living from kitchen to dining
- -Carpet throughout
- -Caesar stone benchtop
- -Balcony access through bedroom
- -Built in wardrobe
- -Dishwasher