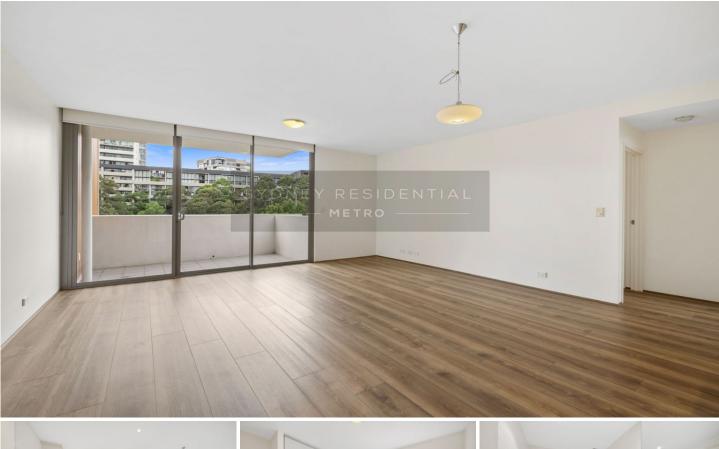

## 23/3 Wolseley Grove Zetland NSW

\*\*\*DEPOSIT TAKEN\*\*\*Set within a contemporary security development surrounded by landscaped gardens, this 2 bedroom apartment offers executive style living.

This apartment offers the following:

- Double bedrooms with built in robes
- Open plan living and dining area leads to balcony overlooking Joynton Park
- Gourmet kitchen with stainless steel appliances
- 2 Modern bathrooms (master ensutite)
- Internal laundry with dryer
- Security building
- Undercover security carspace