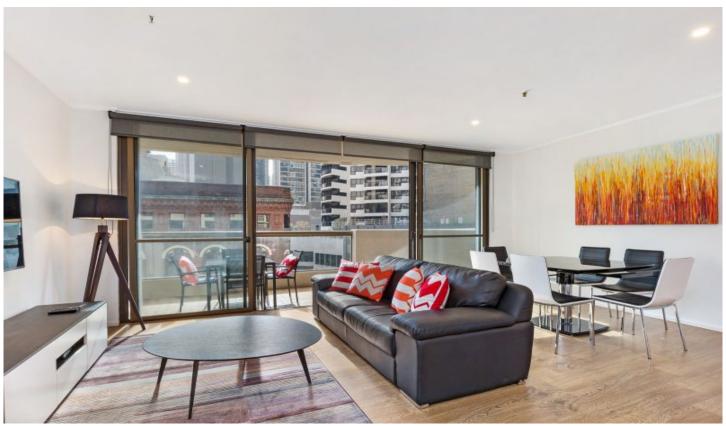

## 61/57 Liverpool Street Sydney NSW

Two Bedroom Apartment with Parking - Waldorf Building

This lovely light filled two bedroom two bathroom apartment has everything you need exuding a lifestyle of high quality convenience. All modern necessities you need for your home , including Main bed with ensuite, balcony, secure parking, A/C and rooftop pools with stunning views in the build. Great location for shopping, restaurants and easy access to all forms of public transport.

Property Features Include:

- \* Timber Flooring Throughout
- \* Partly Furnished
- \* Modern Kitchen and Bathroom
- \* Large Balcony
- \* R/C Air Conditioning