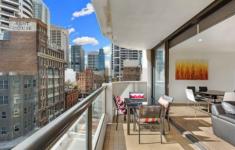

## 61/57 Liverpool Street Sydney NSW

Two Bedroom Apartment with Parking - Waldorf Building

This lovely light filled two bedroom two bathroom apartment has everything you need exuding a lifestyle of high quality convenience. All modern necessities you need for your home , including Main bed with ensuite, balcony, secure parking, A/C and rooftop pools with stunning views in the build. Great location for shopping, restaurants and easy access to all forms of public transport.

Property Features Include:

- \* Timber Flooring Throughout
- \* Partly Furnished
- \* Modern Kitchen and Bathroom
- \* Large Balcony
- \* R/C Air Conditioning