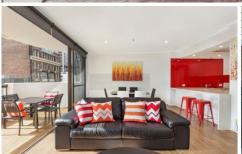

## 61/57 Liverpool Street Sydney NSW

Two Bedroom Apartment with Parking - Waldorf Building

This lovely light filled two bedroom two bathroom apartment has everything you need exuding a lifestyle of high quality convenience. All modern necessities you need for your home , including Main bed with ensuite, balcony, secure parking, A/C and rooftop pools with stunning views in the build. Great location for shopping, restaurants and easy access to all forms of public transport.

Property Features Include:

- \* Timber Flooring Throughout
- \* Partly Furnished
- \* Modern Kitchen and Bathroom
- \* Large Balcony
- \* R/C Air Conditioning