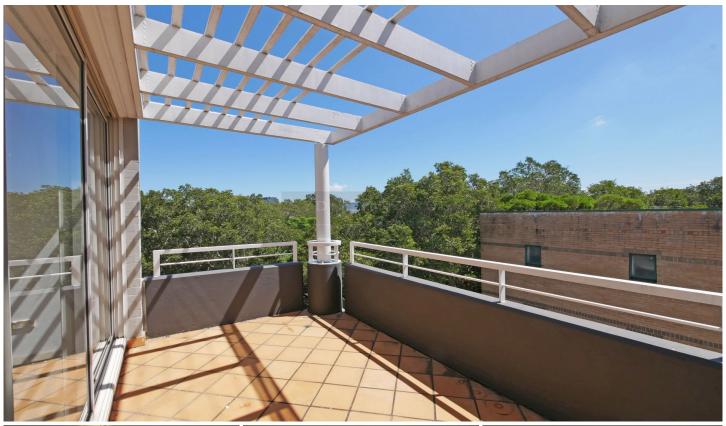

## Features:

- Double bedroom with built-ins wardrobe
- Combined plan living/dining area leading to balcony
- Air Conditioning
- Bathroom with laundry facilities & new vanity
- Security car space
- Facilities include rooftop pool, gym and sauna