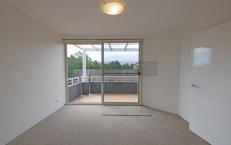

## Features:

- Double bedroom with built-ins wardrobe
- Combined plan living/dining area leading to balcony
- Air Conditioning
- Bathroom with laundry facilities & new vanity
- Security car space
- Facilities include rooftop pool, gym and sauna