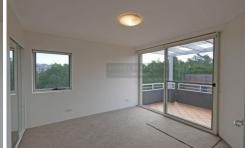

## Features:

- Double bedroom with built-ins wardrobe
- Combined plan living/dining area leading to balcony
- Air Conditioning
- Bathroom with laundry facilities & new vanity
- Security car space
- Facilities include rooftop pool, gym and sauna