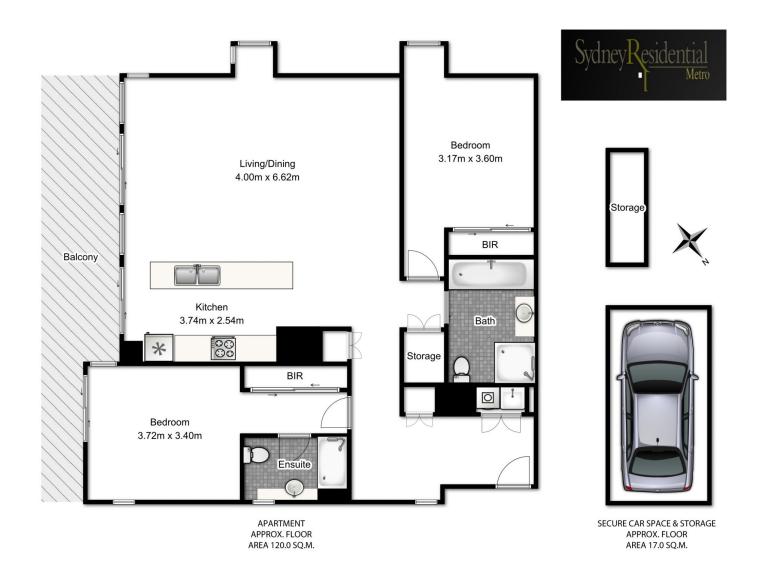

- Enormous 120sqm of living space
- -Desirable corner position with only one common wall
- -Inviting lounge/dining flowing to sunny full length balcony
- -Abundance of natural light creating a bright and fresh ambience
- -Distinctive layout with separated bedroom and study nook
- -Integrated Miele gas appliances and stone island bench

2 🔄 2 🖺 1 🗬

**View :** https://www.srmetro.com.au/lease/nsw/inner-west/glebe/residential/apartment/7864024

Jason Li 02 9283 2832

TOTAL APPROX. FLOOR AREA 137.0 SQ.M.
Measurements are approximate. Not to Scale. For Illustrative purposes only.