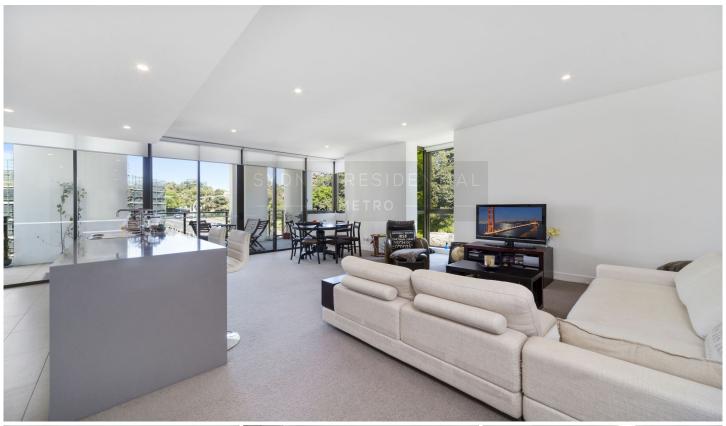

## \*\*\*DEPOSIT TAKEN\*\*\*

Enjoying the coveted contemporary streamlined design, this recently completed luxury apartment complemented by sleek and stylish finishes with bright open interiors; it offers a great opportunity to secure a life style purchase within the Mirvac built Harold Park, with footsteps to harbourside walk, peaceful park lane, organic shops and light rail to Sydney City.

- Enormous 120sqm of living space
- -Desirable corner position with only one common wall
- -Inviting lounge/dining flowing to sunny full length balcony
- -Abundance of natural light creating a bright and fresh ambience
- -Distinctive layout with separated bedroom and study nook
- -Integrated Miele gas appliances and stone island bench