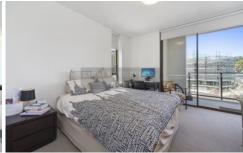

- Enormous 120sqm of living space
- -Desirable corner position with only one common wall
- -Inviting lounge/dining flowing to sunny full length balcony
- -Abundance of natural light creating a bright and fresh ambience
- -Distinctive layout with separated bedroom and study nook
- -Integrated Miele gas appliances and stone island bench