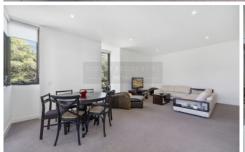

- Enormous 120sqm of living space
- -Desirable corner position with only one common wall
- -Inviting lounge/dining flowing to sunny full length balcony
- -Abundance of natural light creating a bright and fresh ambience
- -Distinctive layout with separated bedroom and study nook
- -Integrated Miele gas appliances and stone island bench