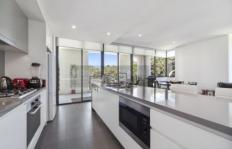

- Enormous 120sqm of living space
- -Desirable corner position with only one common wall
- -Inviting lounge/dining flowing to sunny full length balcony
- -Abundance of natural light creating a bright and fresh ambience
- -Distinctive layout with separated bedroom and study nook
- -Integrated Miele gas appliances and stone island bench