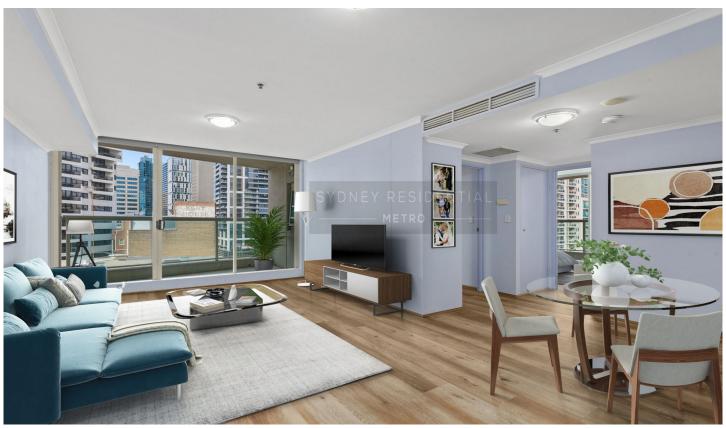

## 1501/348-352 Sussex Street Sydney NSW

\*\*\*DEPOSIT TAKEN\*\*\*Conveniently positioned for effortless city living, this 86sqm two bedroom apartment is set within moments to Town Hall and World Square Shopping.

## Property Features;

- Fully Renovated kitchen & updated bathroom
- Timber flooring through out
- Generous open design with lounge and dining areas with private balcony
- Large picture windows that capture scenic easterly city outlooks
- Double sized bedroom with built-ins and private balcony
- Internal Laundry with Dryer
- Ducted air-conditioning
- Security building with on-site manager