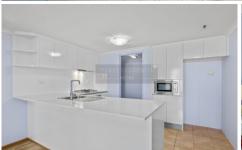

## Property Features;

- Fully Renovated kitchen & updated bathroom
- Timber flooring through out
- Generous open design with lounge and dining areas with private balcony
- Large picture windows that capture scenic easterly city outlooks
- Double sized bedroom with built-ins and private balcony
- Internal Laundry with Dryer
- Ducted air-conditioning
- Security building with on-site manager