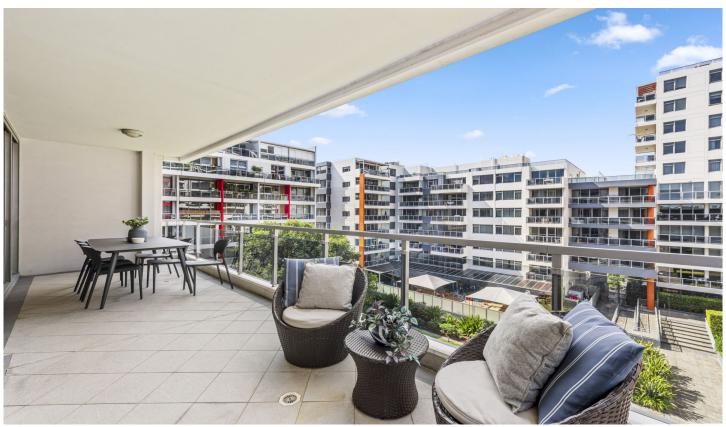

- \* Large single-level design featuring 116sqm in/outdoor living space
- \* A wide entertainment terrace overlooking the complex gardens
- \* Three bedrooms all have built-ins, the master has an ensuite