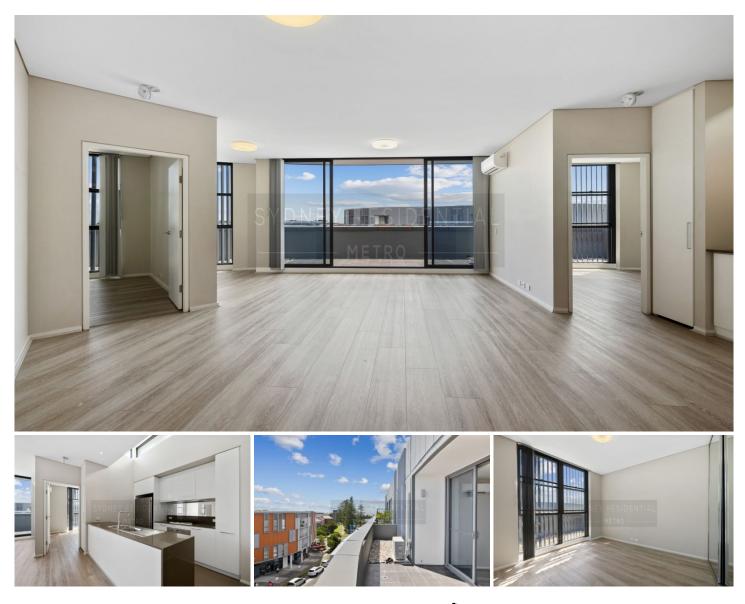

## 407/1-5 Pine Avenue Little Bay NSW

## \*DEPOSIT TAKEN\*\*

Nestled within the serene embrace of Little Bay, this exquisite 2-bedroom apartment at Manta Apartment presents an enticing blend of contemporary comfort and breathtaking views.

Stepping into this top-floor residence, you're greeted by pristine new floorboards that lead you through a thoughtfully designed layout and modern comfort. The apartment boasts a well-defined space with two separate bedrooms, offering privacy and tranquility. The master bedroom comes complete with its own luxurious ensuite, featuring a relaxing bathtub-a haven of relaxation after a long day.