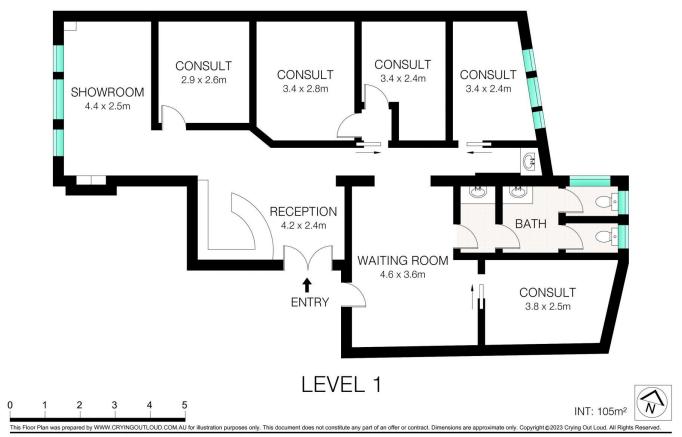

## 1/434 Sussex Street Haymarket NSW

Situated in the most prime location in the heart of Chinatown is this boutique building of only 2 office levels with ground floor retail.

Available for lease is the whole floor on level one which is approx. 100sqm offering a creative style working environment.

Price : \$65,000+ GST pa Building Size : 105 sqm

View : https://www.srmetro.com.au/lease/nsw/s ydney-city/haymarket/commercial/offices

/7845066

Stephen Shen 02 9283 2832

1/434 Sussex Street, Haymarket