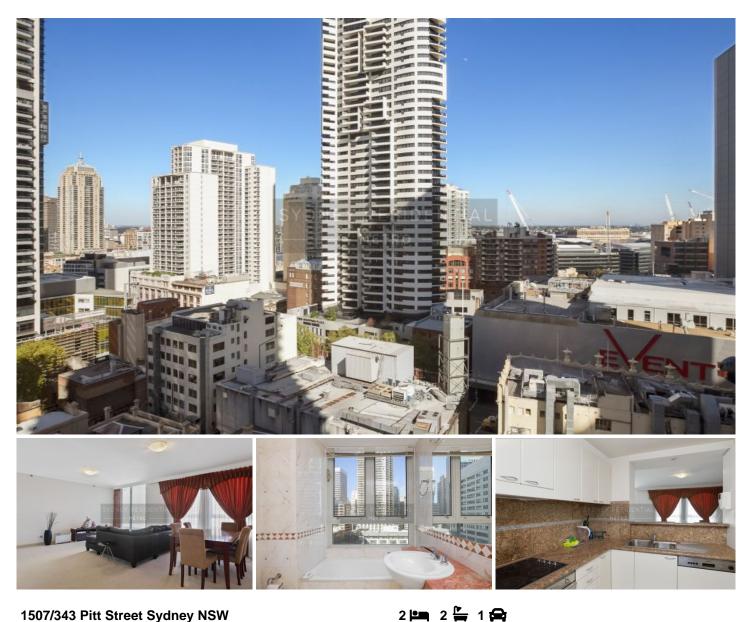

1507/343 Pitt Street Sydney NSW

## \*\*DEPOSIT TAKEN\*\*

Positioned in the very heart of the city's famed entertainment district, ' Century Tower ' is one of the most sought after residential buildings surrounded by an array of cafes, restaurants, theatre, shopping centres & all the great amenities city has to offer.

- Spacious 2 bedroom apartment both with built in robes

- Open plan living & dining extend to sunlit entertaining balcony

- Full brick construction; 2.7m ceiling
- Master ensuite with windows
- Deluxe kitchen with granite top & stainless steel appliances
- Ducted air, internal laundry
- Full facilities which include heated pool, gymnasium,