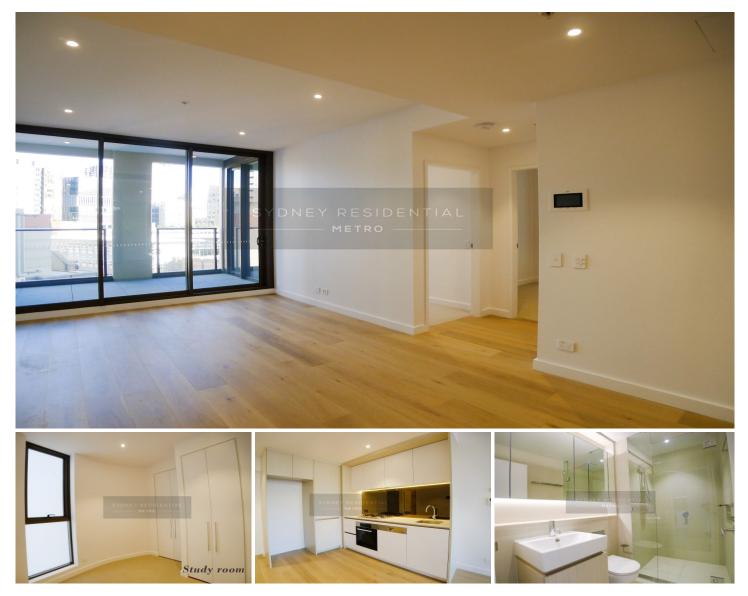

## 801/82 Hay Street Haymarket NSW

\*\*FOR OPEN INSPECTION, PLEASE CALL Jason ON 0401682998\*\*

Situated on the 8th floor in the highly anticipated 'Darling Rise Tower', this is a unique opportunity to live in Sydney's most desirable location with Light Rail, Darling Harbour, Chinatown, Market City, Harbourside Parks, Museums, The Star Casino, cafes, dining and entertainment venues, as well as CBD all within an easy walk.

Features include:

- Room size study with built-in and window
- Timber floors in the lounge and flowing onto the generous balcony
- Gourmet gas kitchen complete with stone benchtops and

**View :** https://www.srmetro.com.au/lease/nsw/sydney-cit y/haymarket/residential/apartment/7838925