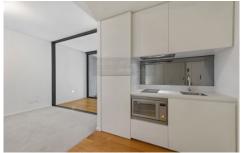

- Bills are included: Gas, Electricity and Water.
- Bright interiors enhanced throughout by floor-to-ceiling glass
- Open plan living/dining area with enclosed balcony
- Innovative gas kitchen complete with sleek Smeg appliances
- Stunning bathrooms with unique detailing and premium fixtures
- Common rooftop terrace with views, barbecues and