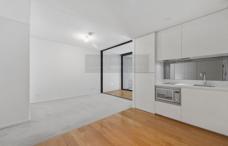

- Bills are included: Gas, Electricity and Water.
- Bright interiors enhanced throughout by floor-to-ceiling glass
- Open plan living/dining area with enclosed balcony
- Innovative gas kitchen complete with sleek Smeg appliances
- Stunning bathrooms with unique detailing and premium fixtures
- Common rooftop terrace with views, barbecues and