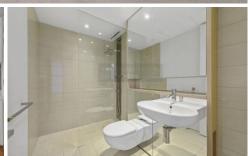

- Bills are included: Gas, Electricity and Water.
- Bright interiors enhanced throughout by floor-to-ceiling glass
- Open plan living/dining area with enclosed balcony
- Innovative gas kitchen complete with sleek Smeg appliances
- Stunning bathrooms with unique detailing and premium fixtures
- Common rooftop terrace with views, barbecues and