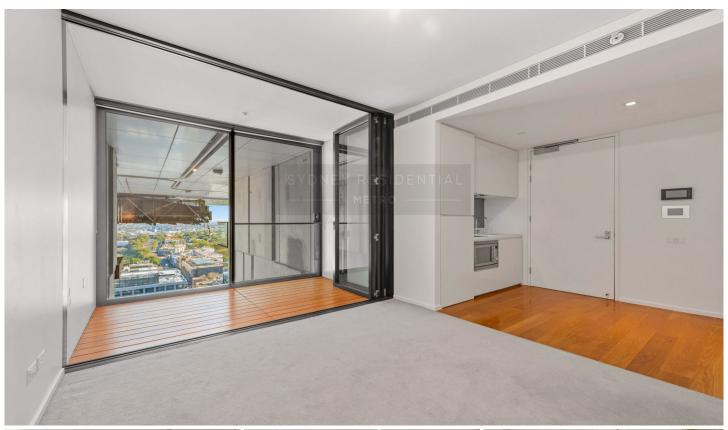

## \*\*DEPOSIT TAKEN\*\*

Perched high atop the award winning 'East Central Park' building, with picturesque Chippendale Green and University of Sydney as the backdrop, move straight in and enjoy a lifestyle of exceptional convenience within footsteps to a variety of excellent eateries, transport and amenities.

- Bills are included: Gas, Electricity and Water.
- Bright interiors enhanced throughout by floor-to-ceiling glass
- Open plan living/dining area with enclosed balcony
- Innovative gas kitchen complete with sleek Smeg appliances
- Stunning bathrooms with unique detailing and premium fixtures
- Common rooftop terrace with views, barbecues and