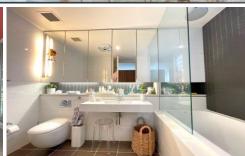

- ? Open plan living and dining area leads generous balcony perfect for alfresco dining
- ? Modern kitchen with stone bench tops, gas cooking and dishwasher
- ? 2 double bedrooms with built-ins
- ? 2 luxurious bathrooms, master ensuite with bath-tub
- ? Timber flooring, internal laundry