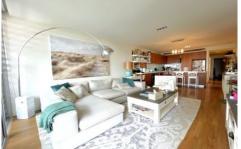

- ? Open plan living and dining area leads generous balcony perfect for alfresco dining
- ? Modern kitchen with stone bench tops, gas cooking and dishwasher
- ? 2 double bedrooms with built-ins
- ? 2 luxurious bathrooms, master ensuite with bath-tub
- ? Timber flooring, internal laundry