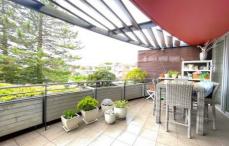

- ? Open plan living and dining area leads generous balcony perfect for alfresco dining
- ? Modern kitchen with stone bench tops, gas cooking and dishwasher
- ? 2 double bedrooms with built-ins
- ? 2 luxurious bathrooms, master ensuite with bath-tub
- ? Timber flooring, internal laundry