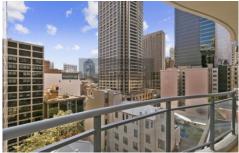

- Renovated kitchen and both bathrooms
- Spacious lounge leaks to balcony
- Timber flooring throughout the apartment
- 2 bedrooms with built-in robes
- Open plan living area leading to balcony
- Internal laundry
- Air-conditioned
- Valuable security parking