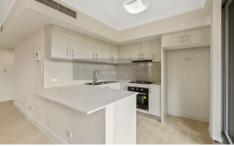

- Renovated kitchen and both bathrooms
- Spacious lounge leaks to balcony
- Timber flooring throughout the apartment
- 2 bedrooms with built-in robes
- Open plan living area leading to balcony
- Internal laundry
- Air-conditioned
- Valuable security parking