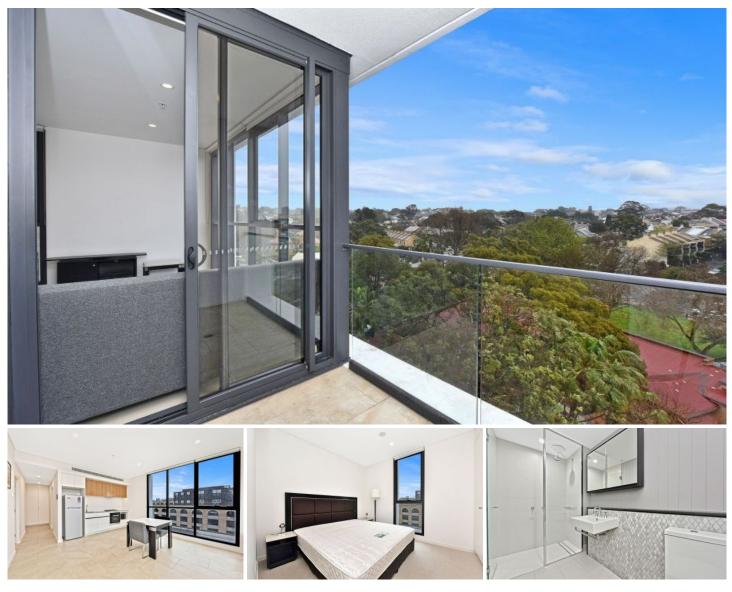

## 906/2 Cowper Street Glebe NSW

\*\*\*Please contact Jason Li on 0401 682 998 for Open Home.\*\*\*

Arguably Glebe's most sought-after location next to Wentworth Park, this luxurious furnished 1 bedroom apartment plus study is designed and constructed by the award-winning global architects, CHROFI and KANNFINCH.

This stunning apartment is only a short walk to the Fish Markets, UTS, Broadway Shopping Centre & Sydney CBD.

- Tiled throughout in living area and bedroom with carpet

- Modern kitchen with stone bench tops & stainless steel gas cooktop and dishwasher
- Study area lead to balcony