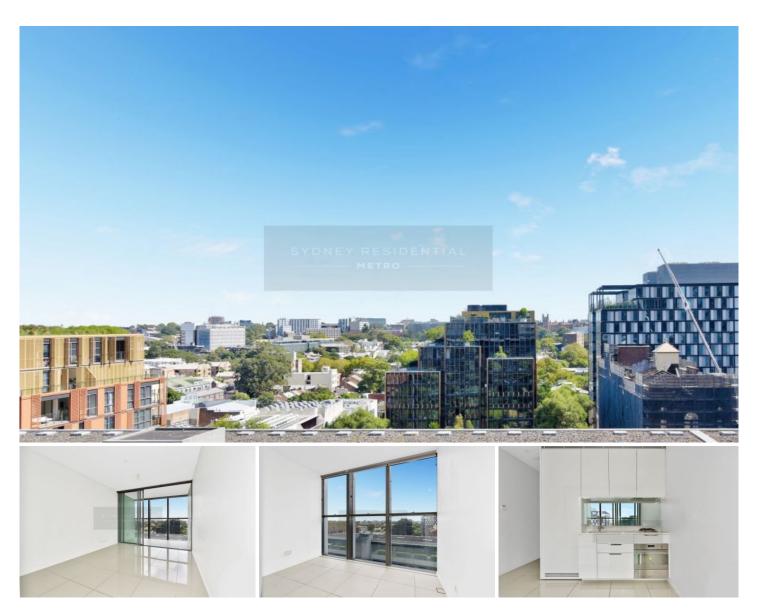

## 1103.1/18 Park Lane Chippendale NSW

\*\*\*Please contact Jason Li on 0401 682 998 for Open Home.\*\*\*

This stunning near-new apartment on a high rise offers ultimate park-side living within the remarkable 'Central Park' urban village, and only minutes from CBD by Walk.

- Well-positioned lounge room/dining opens up to the winter garden with views
- Floor-to-ceiling glass doors soak up abundant natural light
- Tiles throughout the entire apartment
- Stainless steel appliances and stone bench top with dishwasher, fridge, gas cooking, oven/microwave;
- Elegantly appointed kitchen with mirror flashback
- Internal laundry comes with a combined washing machine & dryer