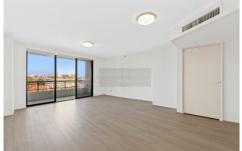

## Features:

- Timber flooring through out
- Unfurnished
- Separate kitchen with gas cooking
- Open plan living area
- Modern bathroom
- Secure car space with Lock Up Garage
- Internal laundry
- Full use of facilities includes swimming pool, gym, sauna
- 3 months lease