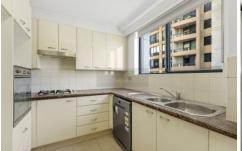

## Features:

- Timber flooring through out
- Unfurnished
- Separate kitchen with gas cooking
- Open plan living area
- Modern bathroom
- Secure car space with Lock Up Garage
- Internal laundry
- Full use of facilities includes swimming pool, gym, sauna
- 3 months lease