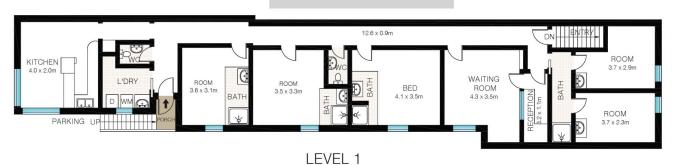

## Features include

- Three rooms with ensuite bathrooms plus two rooms shared with a shower
- Spacious waiting room with reception/office at the back
- Private toilets and kitchenette provide flexibility and convenience for your business needs
- Internal laundry with a storage room on the ground floor
- Approx 132 sqm in area size
- Rear Lane Access: Simplify deliveries and day-to-day operations through the convenience of rear lane access

Building Size: 132 sqm

View : https://\

: https://www.srmetro.com.au/lease/nsw/e astern-suburbs/kingsford/commercial/ot

Stephen Shen 02 9283 2832