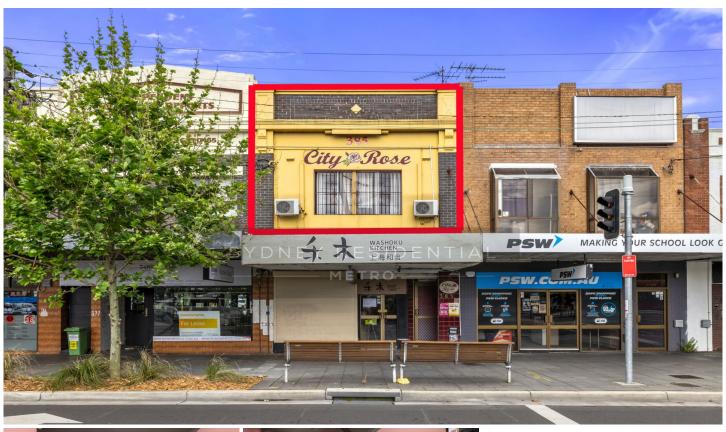

## Level 1/385 Anzac Parade Kingsford NSW

Located on the busy Anzac Pde, this Level One Space used to be traded as City Rose and, for the first time for lease since the 1990s offers immediate business opportunities for astute operators looking to set their mark in this bustling suburb.

## Features include

- Three rooms with ensuite bathrooms plus two rooms shared with a shower
- Spacious waiting room with reception/office at the back
- Private toilets and kitchenette provide flexibility and convenience for your business needs
- Internal laundry with a storage room on the ground floor
- Approx 132 sqm in area size
- Rear Lane Access: Simplify deliveries and day-to-day operations through the convenience of rear lane access