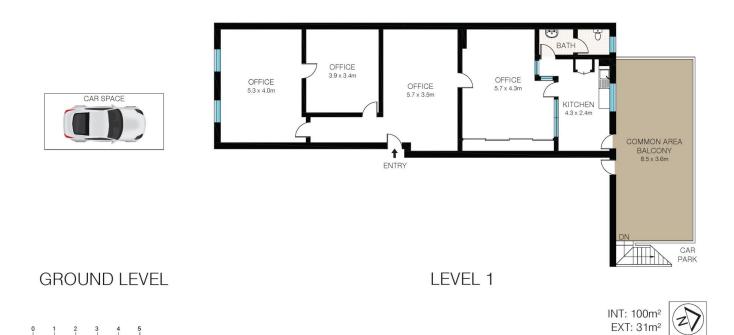

## 1/291 Liverpool Road Ashfield NSW

Unbeatable office space with a large internal size ideal for professional industries to occupy. Set within a convenient location, in the thriving hub of Ashfield Features include

- Three separate offices with a large reception area
- Private toilet and kitchenette provide flexibility and convenience for your business needs
- Flexible floor plan, approx 100 sqm in area size plus share common balcony with the office next door
- Boutique building
- Rear Lane Access: Simplify deliveries and day-to-day operations through the convenience of rear lane access

Price : \$40,000 + GST pa Building Size : 100 sqm

View : https://v

: https://www.srmetro.com.au/lease/nsw/i nner-west/ashfield/commercial/offices/7

803307

Stephen Shen 02 9283 2832

EXT: 31m<sup>2</sup> EXT: 3