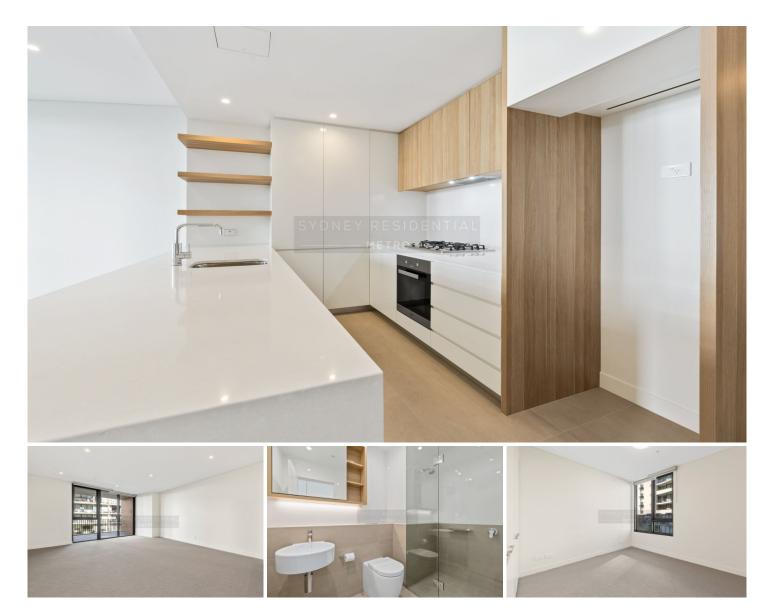

## 210/1 Cullen Close Forest Lodge NSW

\*\*\*DEPOSIT TAKEN\*\*\* Enjoying the coveted contemporary streamlined design, this recently completed luxury one bedroom apartment complemented by sleek and stylish finishes with bright open interiors; it is merely footsteps away to the Tramshed's fabulous cafes and eateries; bus and light rail yet maintains a sense of space and privacy.

- Spacious living and dining area leads to balcony
- Caesarstone island kitchen with Miele appliances
- Generous bedroom with built-in robes
- Deluxe bathroom, internal laundry
- Ducted reverse cycle air-conditioning
- Study nook