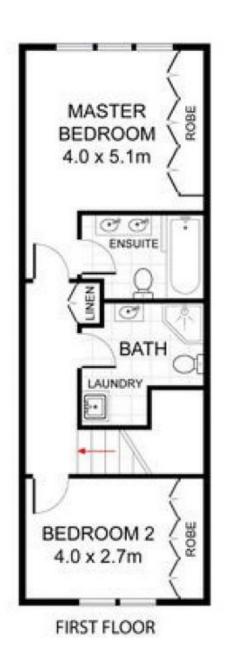

## 603/243 Pyrmont Street Pyrmont NSW

Nestled in the iconic Goldsborough Apartments and embraced the vibrant dining and entertainment precincts at the doorstep, this immaculately maintained two-bedroom apartment offers a life of extra convenience with walking distance to CBD and proximity to Darling Harbour's shops and cafes.

This 2 bedroom 2 bathroom plus powder room sprawled over 2 stories comes with 2 exclusive car spaces.

Views of the city skyline and Darling Harbour impress the most discerning resident ?walking to work in the city will take about 10 to 15 minutes traversing the picturesque Darling Harbour Foot Bridge