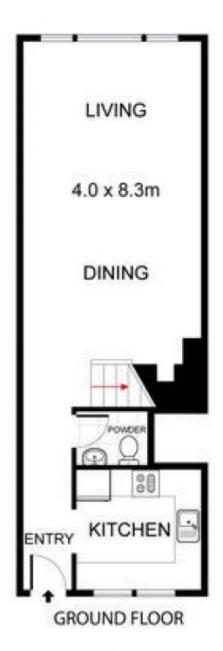

## 603/243 Pyrmont Street Pyrmont NSW

Nestled in the iconic Goldsborough Apartments and embraced the vibrant dining and entertainment precincts at the doorstep, this immaculately maintained two-bedroom apartment offers a life of extra convenience with walking distance to CBD and proximity to Darling Harbour's shops and cafes.

This 2 bedroom 2 bathroom plus powder room sprawled over 2 stories comes with 2 exclusive car spaces.

Views of the city skyline and Darling Harbour impress the most discerning resident ?walking to work in the city will take about 10 to 15 minutes traversing the picturesque Darling Harbour Foot Bridge