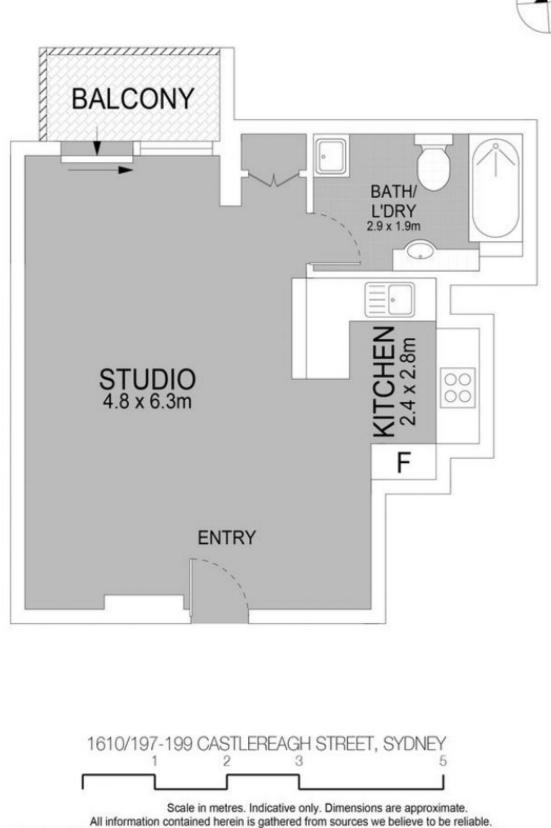

## \*\*DEPOSIT TAKEN\*\*

Embrace urban living in the heart of Sydney's CBD with this stylish studio apartment.

As you enter, you're welcomed by an efficiently designed living space that maximizes natural light and offers breathtaking cityscape views through balcony access. The well-equipped kitchen boasts modern appliances and smart storage solutions, perfect for whipping up your favorite meals.

This studio apartment is a versatile living space, allowing you to customize it to your liking. It's an ideal canvas for urban professionals or those seeking a pied-à-terre in the heart of Sydney.