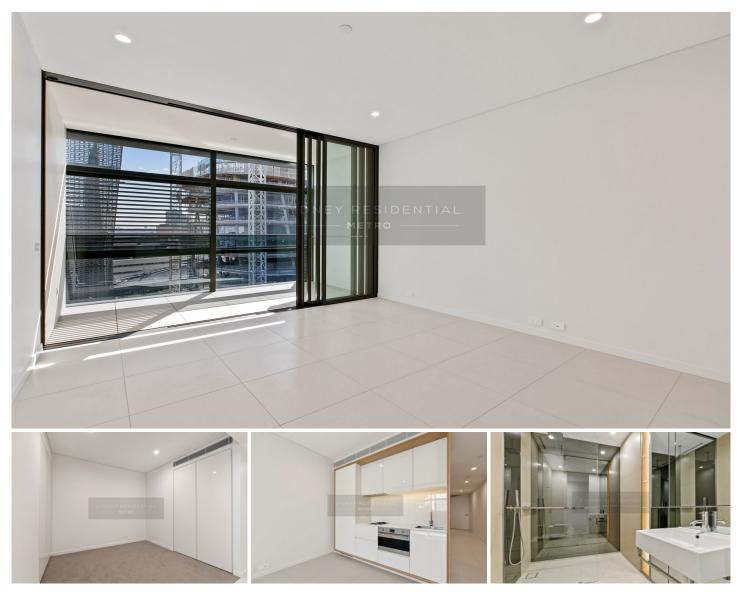

## 814/1 Chippendale Way Chippendale NSW

The Duo building is located in the prestigious Central Park development; Convenient location, close proximity to boutique shops, cafes, alfresco dining, market stalls and restaurants, public art spaces and the park itself. This is the perfect opportunity to enjoy a luxury lifestyle with vibrant city-living on the park. Features:

- Contemporary open plan living with tiled flooring leading to the winter garden

- Chic elegant kitchen with stainless steel gas appliances
- Fully ducted air-conditioning & 24hr Concierge
- Storage cage
- Fridge and washer/dryer included
- Wired for high definition TV & high-speed broadband