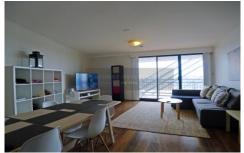

- Open kitchen with gas cooking and ample cupboard space
- Timber flooring throughout
- Open plan living/dining area leading to balcony
- 3 generous double bedrooms (master ensuite & access to large courtyard)
- Internal Laundry
- Built-in robes
- One security car space
- On-site caretaker and full use of resort-style facilities