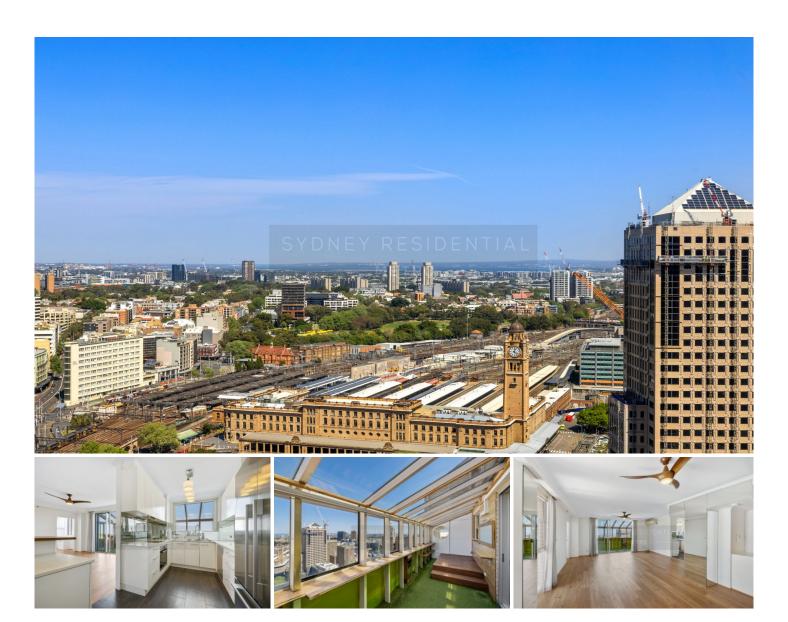

- Freshly painted & fully renovated 3 bedroom corner apartment sits high on level 37 the sub penthouse level
- Over 140sqm with only 6 apartments on the floor
- Open plan living & dining with ceiling fans extend to sunlit wintergarden perfect for alfresco entertaining
- Oversized kitchen with stainless steel appliances and plenty of cabinet storage
- Timber flooring throughout; air conditioning
- Deluxe bathroom with bath tub and master ensuite